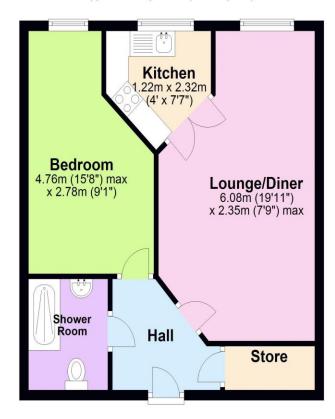

# Visit us at retirementhomesearch.co.uk

Flat
Approx. 44.7 sq. metres (480.8 sq. feet)

Total area: approx. 44.7 sq. metres (480.8 sq. feet)

This floor plan is for illustrative purposes only and is not to scale. Where measurements are shown, these are approximate and should not be relied upon. Total square area includes the entirety of the property and any outbuildings/garages. Sanitary ware and kitchen fittings are representative only and approximate to actual position, shape and style. No liability is accepted in respect of any consequential loss arising from the use of this plan.

Reproduced under licence from Evolve Partnership Limited. All rights reserved.

Plan produced using PlanUp.